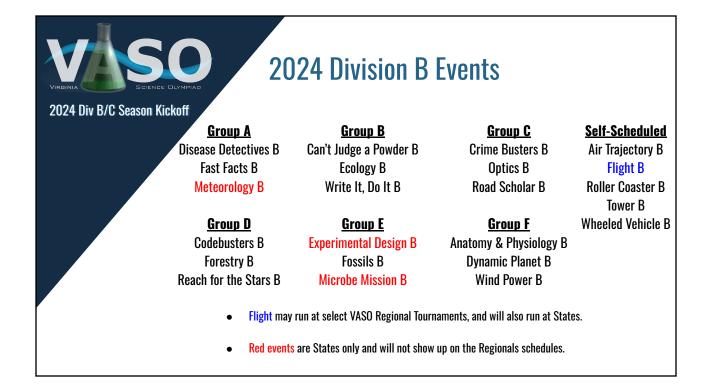

# **2024 Regional Model Realities**

In-person tournaments require more support.

2024 Div B/C Season Kickoff

- Teams will have to provide shift volunteers like they did last year for our Hands-On Days and
- Teams will have to provide event supervisors who are in charge of an event on tournament day, from setup to administration to grading *but not writing the test*.
  - More info on this will be shared with coaches to help them in choosing their proposed supervisors and relaying expectations to them.