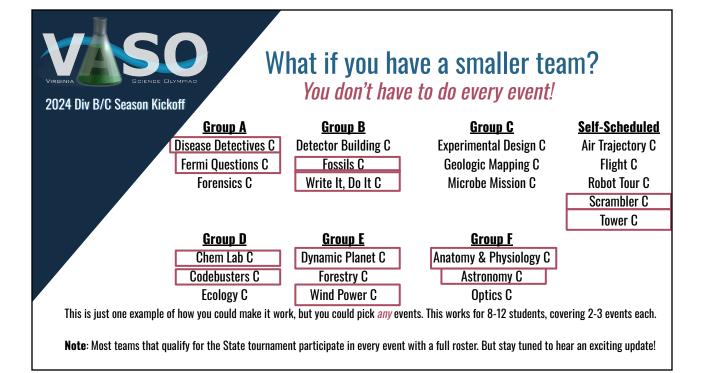

# **2024 Regional Model Realities**

In-person tournaments require more support.

2024 Div B/C Season Kickoff

- Teams will have to provide shift volunteers like they did last year for our Hands-On Days and
- Teams will have to provide event supervisors who are in charge of an event on tournament day, from setup to administration to grading *but not writing the test*.
  - More info on this will be shared with coaches to help them in choosing their proposed supervisors and relaying expectations to them.