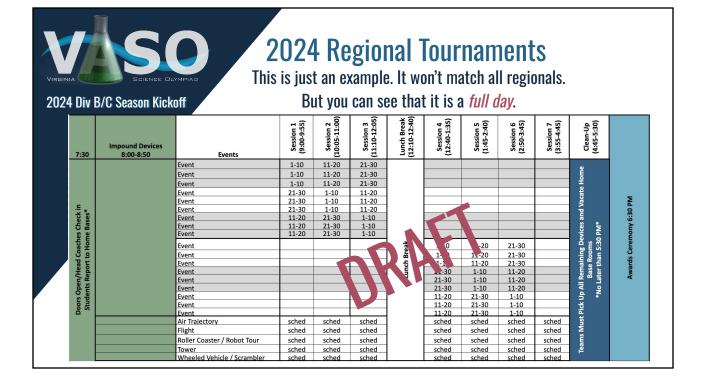

# **2024 Regional Model Realities**

In-person tournaments require more support.

2024 Div B/C Season Kickoff

- Teams will have to provide shift volunteers like they did last year for our Hands-On Days and
- Teams will have to provide event supervisors who are in charge of an event on tournament day, from setup to administration to grading *but not writing the test*.
  - More info on this will be shared with coaches to help them in choosing their proposed supervisors and relaying expectations to them.